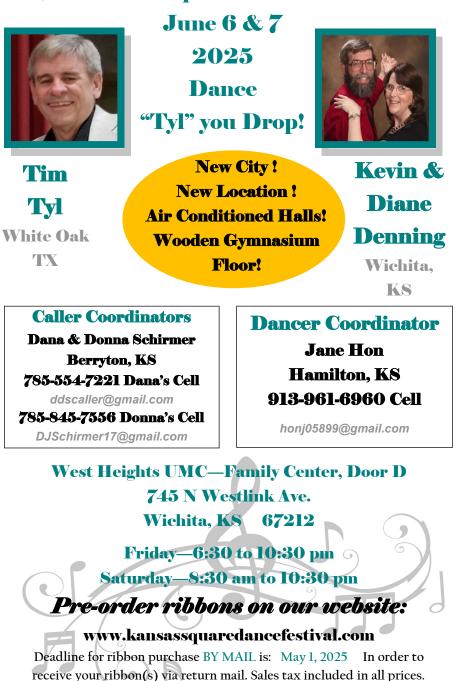

### **71**<sup>st</sup> Kansas Square Dance Festival



Host Hotel - Double Tree by Hilton Wichita Airport & Best Western Plus Wichita West Airport Inn

| (Please Print or Type)                                 |                  |
|--------------------------------------------------------|------------------|
| Last Name                                              |                  |
| His Her                                                | ·s               |
| Youth                                                  |                  |
| Address                                                |                  |
| City                                                   | StateZip         |
| Phone Club                                             |                  |
| Email Address                                          |                  |