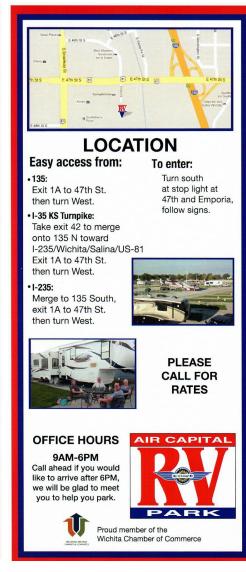

## Reserve your Campsite Before May 1, 2025

609 E. 47th St. S. Wichita, KS 67216 316-201-1250

aircapitalrvpark@yahoo.com

# We are a new RV Park equipped to handle large rigs.

Our park includes:

- Free WI-Fi
- Free Cable
- 90 Concrete sites
- 31 70 foot pullthroughs
- ADA Compliant
- Offer curb side trash pick-up
- Concrete street/pads
- Full hookups (20/30/50 amp)
- Community room
- Storm Shelter

Play Ground

Locations Near By:

- Walking distance to many eateries
- Complete shopping services nearby
- Diesel and Gas within 1/4 mile
- 9 miles to Kansas Casino
- Other Wichita attractions

**Campers:** When you call **Air Capital RV Park** to make a reservation, please tell them you are a Square Dancer attending the **2025 Kansas Square Dance Festival** as there are sites reserved for our group.