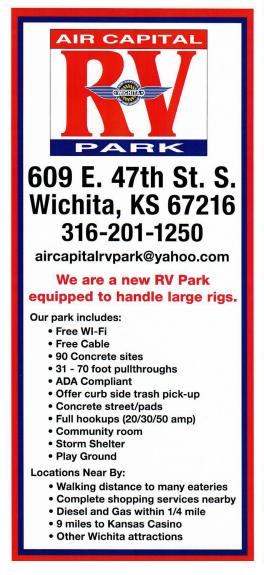

## Reserve your Campsite Before May 1, 2026

Turn south Exit 1A to 47th St. at stop light at 47th and Emporia, then turn West. follow signs. • I-35 KS Turnpike: Take exit 42 to merge onto 135 N toward I-235/Wichita/Salina/US-81 Exit 1A to 47th St. then turn West. Merge to 135 South exit 1A to 47th St. then turn West. **PLEASE CALL FOR** RATES **OFFICE HOURS** AIR CAPITAL 9AM-6PM Call ahead if you would like to arrive after 6PM, we will be glad to meet you to help you park. Proud member of the

LOCATION

To enter:

Easy access from:

Campers: When you call Air Capital RV Park to make a reservation, please tell them you are a Square Dancer attending the 2026 Kansas Square Dance Festival as there are sites reserved for our group.